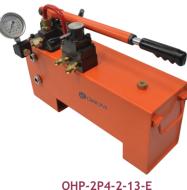

**Two Stage** 

**OHP-2P4-2-5** (with pressure gauge assembly)

(with pressure gauge assembly)

### OHP Series - O Orione H Hand P Pump

E - Add suffix for Direction Valve (except 5 ltrs. tank capacity)

| Pump<br>Stage | Model        | Pressure<br>(kg/Cm <sup>2</sup> ) |                       | Flow / stroke<br>(cc) |                       | Oil Tank<br>Capacity | Usable<br>Oil | Handle<br>Effort | Dry<br>Weight |
|---------------|--------------|-----------------------------------|-----------------------|-----------------------|-----------------------|----------------------|---------------|------------------|---------------|
| -             |              | 1 <sup>st</sup> stage             | 2 <sup>nd</sup> stage | 1 <sup>st</sup> stage | 2 <sup>nd</sup> stage | (Itrs.)              | (ltrs.)       | (kg)             | (kg)          |
| Two           | OHP-2P4-2-5  | 30                                | 700                   | 49                    | 2.8                   | 5                    | 3.5           | 40               | 18.5          |
|               | OHP-2P4-2-8  | 30                                | 700                   | 49                    | 2.8                   | 8                    | 7.5           | 40               | 20            |
|               | OHP-2P4-2-13 | 30                                | 700                   | 49                    | 2.8                   | 13                   | 11            | 40               | 24.5          |
|               | OHP-2P4-2-20 | 30                                | 700                   | 49                    | 2.8                   | 20                   | 16            | 40               | 28            |