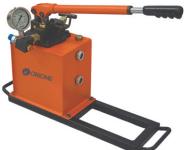

**Two Stage** 

**OHP-2P4-2-5** (with pressure gauge assembly)

(with pressure gauge assembly)