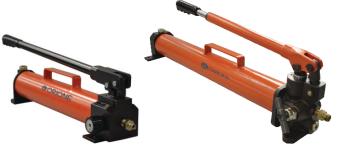

# ORIONE

# Hydraulic Hand Pumps (Steel - Single / Two Stage)

Working Pressure upto 700 bar

#### Features

- Construction graded steel
- Ground and plated plungers
- Built-in factory set safety relief valve
- Durable polyurethane plunger seal
- Single Stage Pumps (Single plunger) for smaller capacity jacks
- Two Stage Pumps (Two plungers) fast approach to load
- Compatible to all reputed brand jacks
- Available in 350, 1000, 1600 and 2800 bar

Single Stage OHP-1P4-2 Two Stage OHP-3P4-2-3





## OHP Series - O Orione H Hand P Pump

| Pump<br>Stage | Model         | Pressure<br>(kg/Cm <sup>2</sup> ) |                       | Flow / stroke<br>(cc) |                       | Filling<br>Capacity | Usable<br>Oil | Handle<br>Effort | Dry<br>Weight |
|---------------|---------------|-----------------------------------|-----------------------|-----------------------|-----------------------|---------------------|---------------|------------------|---------------|
|               |               | 1 <sup>st</sup> stage             | 2 <sup>nd</sup> stage | 1 <sup>st</sup> stage | 2 <sup>nd</sup> stage | (ltrs.)             | (Itrs.)       | (kg)             | (kg)          |
| Single        | OHP-1P4-2-1.8 | -                                 | 700                   | -