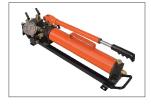

|
|               | OHP-2P4-2-8  | 30                                | 700                   | 49                    | 2.8                   | 8                    | 7.5           | 40               | 20            |
|               | OHP-2P4-2-13 | 30                                | 700                   | 49                    | 2.8                   | 13                   | 11            | 40               | 24.5          |
|               | OHP-2P4-2-20 | 30                                | 700                   | 49                    | 2.8                   | 20                   | 16            | 40               | 28            |

Higher capacity and customized solutions on request. Specifications are subject to change due to continual improvement.

#### **CUSTOMISED SOLUTIONS**



(Customised - Load holding valve with pressure gauge)







OHP

www.orionehydropower.com