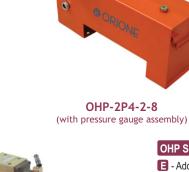

### OHP Series - O Orione H Hand P Pump

E - Add suffix for Direction Valve (except 5 ltrs. tank capacity)

| Pump<br>Stage | Model        | Pressure<br>(kg/Cm <sup>2</sup> ) |                       | Flow / stroke<br>(cc) |                       | Oil Tank<br>Capacity | Usable<br>Oil | Handle<br>Effort | Dry<br>Weight |
|---------------|--------------|-----------------------------------|-----------------------|-----------------------|-----------------------|----------------------|---------------|------------------|---------------|
| -             |              | 1 <sup>st</sup> stage             | 2 <sup>nd</sup> stage | 1 <sup>st</sup> stage | 2 <sup>nd</sup> stage | (Itrs.)              | (ltrs.)       | (kg)             | (kg)          |
| Two           | OHP-2P4-2-5  | 30                                | 700                   | 49                    | 2.8                   | 5                    | 3.5           | 40               | 18.5          |
|               | OHP-2P4-2-8  | 30                                | 700                   | 49                    | 2.8                   | 8                    | 7.5           | 40               | 20            |
|               | OHP-2P4-2-13 | 30                                | 700                   | 49                    | 2.8                   | 13                   | 11            | 40               | 24.5          |
|               | OHP-2P4-2-20 | 30                                | 700                   | 49                    | 2.8                   | 20                   | 16            | 40               | 28            |