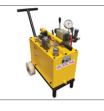

| 700                   | 49                    | 2.8                   | 8                    | 7.5           | 40               | 20            |
|               | OHP-2P4-2-13 | 30                                | 700                   | 49                    | 2.8                   | 13                   | 11            | 40               | 24.5          |
|               | OHP-2P4-2-20 | 30                                | 700                   | 49                    | 2.8                   | 20                   | 16            | 40               | 28            |

Higher capacity and customized solutions on request. Specifications are subject to change due to continual improvement.

#### **CUSTOMISED SOLUTIONS**



(Customised - Load holding valve with pressure gauge)







OHP

www.orionehydropower.com